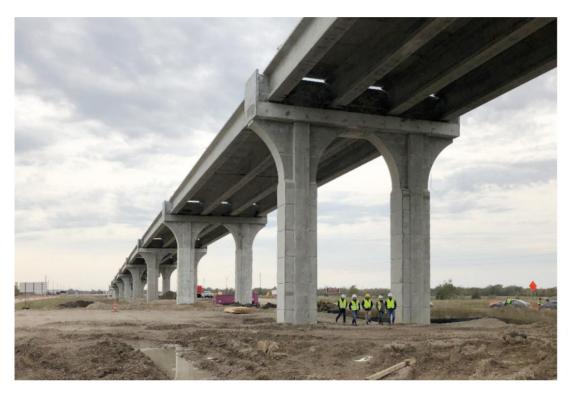

## SH99 Grand Parkway - Tramos I-1B and I-2

Houston, Texas, USA / 2018-2022

Texas Department of Transportation (TxDOT) Urban Systems (FERROVIAL) FERROVIAL detailed design and construction support

Segments I-1B and I-2 of Grand Parkway are located to the Southeast of Houston. These segments include a total of 23 bridges with a total length of approximately 10000'. The maximum span is equal to 154'. Among these bridges is Bridge 15 with 21 spans and a total length of 2760'.

FHECOR was responsible for the detailed design of all the structures (EOR) and is serving as technical consultant to address issues arising during construction both for the structures and the layout/drainage.